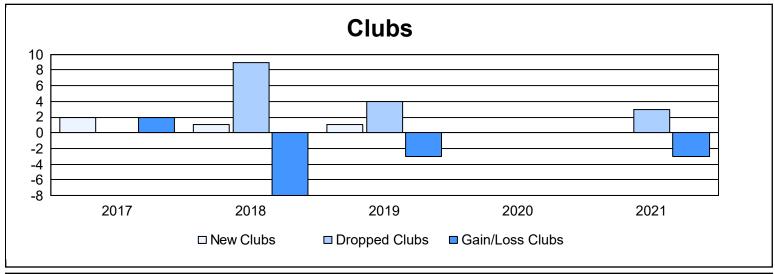

District 31 L As of June 2021 Cumulative

| Year      | New<br>Clubs | Dropped<br>Clubs | Gain/<br>Loss<br>Clubs | New<br>Members | Charter<br>Members | Reinstate<br>Members | Transfer<br>Members | Total<br>Member<br>Added | Total<br>Members<br>Dropped | Gain/<br>Loss<br>Members |
|-----------|--------------|------------------|------------------------|----------------|--------------------|----------------------|---------------------|--------------------------|-----------------------------|--------------------------|
| 2016-2017 | 2            | 0                | 2                      | 145            | 67                 | 6                    | 5                   | 223                      | 208                         | 15                       |
| 2017-2018 | 1            | 9                | -8                     | 116            | 28                 | 5                    | 15                  | 164                      | 320                         | -156                     |
| 2018-2019 | 1            | 4                | -3                     | 98             | 24                 | 14                   | 16                  | 152                      | 174                         | -22                      |
| 2019-2020 | 0            | 0                | 0                      | 64             | 11                 | 3                    | 4                   | 82                       | 163                         | -81                      |
| 2020-2021 | 0            | 3                | -3                     | 33             | 5                  | 3                    | 5                   | 46                       | 170                         | -124                     |
| Average   | 1            | 3                | -2                     | 91             | 27                 | 6                    | 9                   | 133                      | 207                         | -74                      |